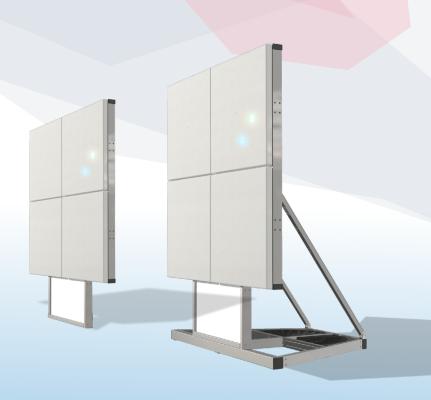

## twall® D4

## **Technical data**

- Dimensions (in mm): stationary 1772 x 2245 x 132 / mobile 1772 x 2325 x 1244 (W x H x D)
- Weight (in kg): stationary ca. 136 kg / mobile 175 kg
- four twall®PLUS modules
- Active training surface: (W x H) 1760 x 1760 mm
- Number of sensors: 144
- Over 15 million colors as mixed colors of red / green / blue
- Connection for powered speaker for playing individual sounds
- Frame: anodized aluminium profiles
- Pushbutton surfaces: GRP, translucent white colour with surface protection
- Power consumption with white light: ~260 W
- Power supply: 24 V (mains adaptor included)
- For wall mounting on solid walls or drywalls, also available free-standing
- Operating system: Linux
- 4 USB ports
- Ethernet port
- WLAN
- Storage temperature: -5 60°C, Operating temperature: 5 40°C