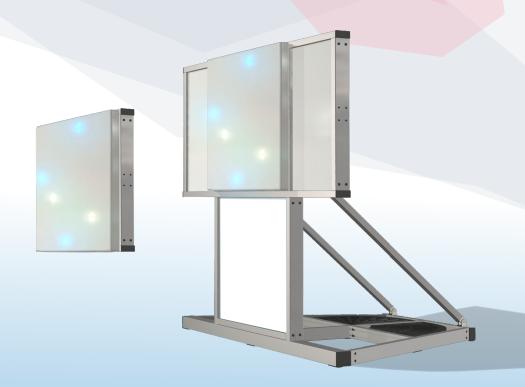

## twall<sup>®</sup> D1

## **Technical data**

- Dimensions (in mm): stationary 880 x 880 x 144 / mobile 1772 x 1845 x 1244 (W x H x D)
- Weight (in kg): stationary 30/671 kg / mobile 106 kg
- one twall®PLUS modules
- Active training surface: (W x H) 880 x 880 mm
- Number of sensors: 36
- Over 15 million colors as mixed colors of red / green / blue
- · Connection for powered speaker for playing individual sounds
- Frame: anodized aluminium profiles
- Pushbutton surface: GRP, translucent white colour with surface protection
- Power consumption with white light: ~65 W
- Power supply: 24 V (mains adaptor included)
- For wall mounting on solid walls or drywalls, also available free-standing
- Operating system: Linux
- 4 USB ports
- Ethernet port
- WLAN
- Storage temperature: -5 60°C, Operating temperature: 5 40°C